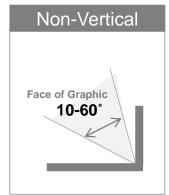

## **■** Durability Guide

## **Durability Period & Exposure Conditions**

| Exposure to  | Durability period |        | Examples                    |
|--------------|-------------------|--------|-----------------------------|
|              | Zone 1 & 2        | Zone 3 | (2 years product, Zone 1&2) |
| Vertical     | 100%              | 50%    | 2 years × 100% = 2 years    |
| Non-Vertical | 60%               | 30%    | 2 years × 60% = 1.2 years   |
| Horizontal   | 30%               | 15%    | 2 years × 30% = 0.6 years   |