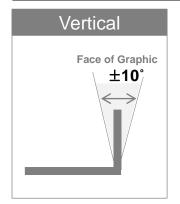

## **■** Durability Guide

## **Durability Period & Exposure Conditions**

| Exposure to  | Durability period |        | Examples                    |
|--------------|-------------------|--------|-----------------------------|
|              | Zone 1 & 2        | Zone 3 | (2 years product, Zone 1&2) |
| Vertical     | 100%              | 50%    | 2 years × 100% = 2 years    |
| Non-Vertical | 60%               | 30%    | 2 years × 60% = 1.2 years   |
| Horizontal   | 30%               | 15%    | 2 years × 30% = 0.6 years   |