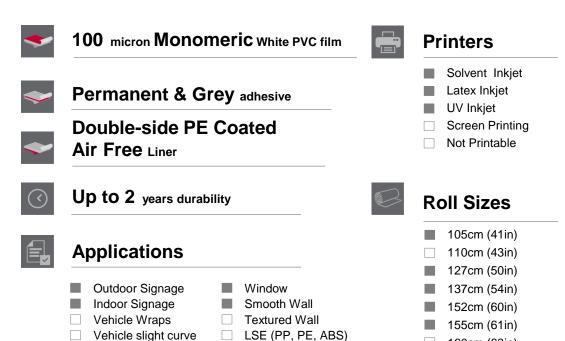

# LD281T Graphic Film



### Features



Signboard (Lettering)



## **Fire Certification**

Class B. BS EN 13501-1:2007

## Physical Properties

Back-lit

| Property                                 | Specification | Test Method                                                                                 |
|------------------------------------------|---------------|---------------------------------------------------------------------------------------------|
| Thickness (Including adhesive)           | 125 µm ± 10%  | Micrometer                                                                                  |
| Tensile strength                         | ≥ 1.8kg/cm    | ASTM 882                                                                                    |
| Elongation                               | ≥ 100%        | AS