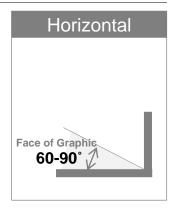

## **■** Durability Guide

## **Durability Period & Exposure Conditions**

| Exposure to  | Durability period |        | Examples                    |
|--------------|-------------------|--------|-----------------------------|
|              | Zone 1 & 2        | Zone 3 | (2 years product, Zone 1&2) |
| Vertical     | 100%              | 50%    | 2 years × 100% = 2 years    |
| Non-Vertical | 60%               | 30%    | 2 years × 60% = 1.2 years   |
| Horizontal   | 30%               | 15%    | 2 years × 30% = 0.6 years   |